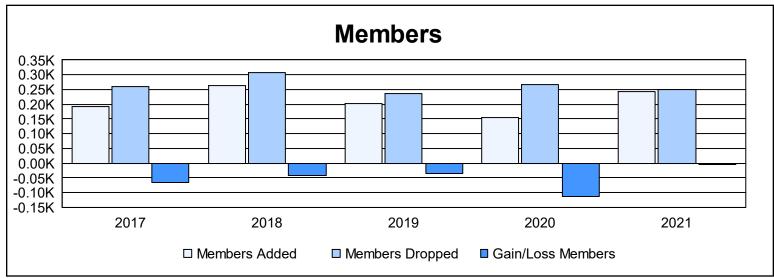

District 4 A1 As of June 2021 Cumulative

| Year      | New<br>Clubs | Dropped<br>Clubs | Gain/<br>Loss<br>Clubs | New<br>Members | Charter<br>Members | Reinstate<br>Members | Transfer<br>Members | Total<br>Member<br>Added | Total<br>Members<br>Dropped | Gain/<br>Loss<br>Members |
|-----------|--------------|------------------|------------------------|----------------|--------------------|----------------------|---------------------|--------------------------|-----------------------------|--------------------------|
| 2016-2017 | 0            | 3                | -3                     | 154            | 2                  | 20                   | 17                  | 193                      | 259                         | -66                      |
| 2017-2018 | 1            | 3                | -2                     | 187            | 49                 | 16                   | 12                  | 264                      | 306                         | -42                      |
| 2018-2019 | 0            | 0                | 0                      | 176            | 6                  | 14                   | 5                   | 201                      | 236                         | -35                      |
| 2019-2020 | 0            | 2                | -2                     | 125            | 1                  | 13                   | 15                  | 154                      | 268                         | -114                     |
| 2020-2021 | 2            | 1                | 1                      | 113            | 115                | 12                   | 3                   | 243                      | 249                         | -6                       |
| Average   | 1            | 2                | -1                     | 151            | 35                 | 15                   | 10                  | 211                      | 264                         | -53                      |