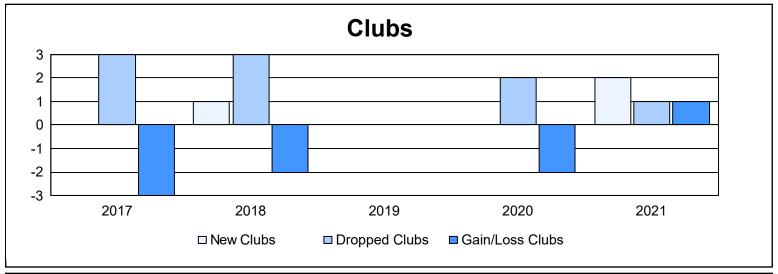

District 4 A1 As of June 2021 Cumulative

| Year      | New<br>Clubs | Dropped<br>Clubs | Gain/<br>Loss<br>Clubs | New<br>Members | Charter<br>Members | Reinstate<br>Members | Transfer<br>Members | Total<br>Member<br>Added | Total<br>Members<br>Dropped | Gain/<br>Loss<br>Members |
|-----------|--------------|------------------|------------------------|----------------|--------------------|----------------------|---------------------|--------------------------|-----------------------------|--------------------------|
| 2016-2017 | 0            | 3                | -3                     | 154            | 2                  | 20                   | 17                  | 193                      | 259                         | -66                      |
| 2017-2018 | 1            | 3                | -2                     | 187            | 49                 | 16                   | 12                  | 264                      | 306                         | -42                      |
| 2018-2019 | 0            | 0                | 0                      | 176            | 6                  | 14                   | 5                   | 201                      | 236                         | -35                      |
| 2019-2020 | 0            | 2                | -2                     | 125            | 1                  | 13                   | 15                  | 154                      | 268                         | -114                     |
| 2020-2021 | 2            | 1                | 1                      | 113            | 115                | 12                   | 3                   | 243                      | 249                         | -6                       |
| Average   | 1            | 2                | -1                     | 151            | 35                 | 15                   | 10                  | 211                      | 264                         | -53                      |